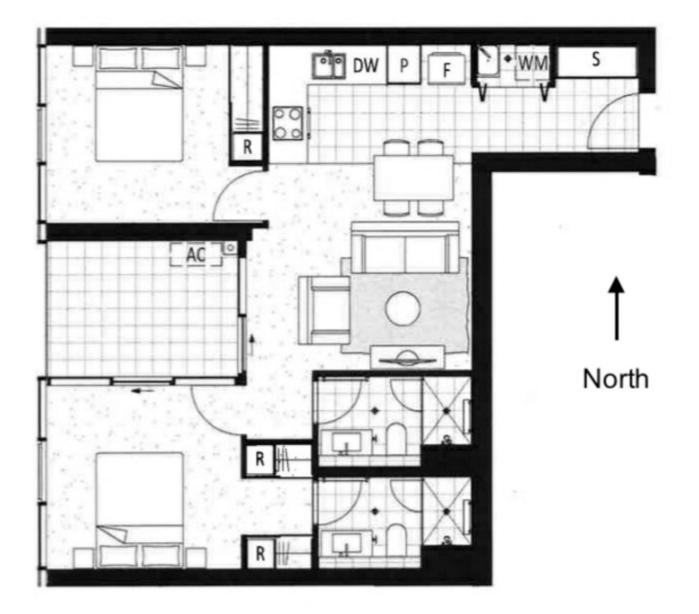

## 1021/15 Bowes Street Phillip ACT

A cosmopolitan lifestyle awaits at the Grand Central Towers. Located in the heart of Woden this two-bedroom + ensuite apartment on the 10th floor provides 71sqm of living and an 8sqm balcony. The stylish kitchen features Smeg appliances including an induction cooktop, oven and dishwasher plus stone benchtops, tiled splashback and pantry. The master bedroom is spacious and has a walk-through robe and ensuite bathroom. The open plan living and kitchen area open out to the balcony providing an outdoor living space with views. There is a European style laundry and double glazing throughout and two reverse cycle air conditioners, one in the master bedroom and one in the living area. The complex facilities include an infinity pool, gymnasium, gardens and barbecue area. There is intercom access, secure parking and storage cage. Centrally located, the apartment is close to restaurants, bars, public transport, The Canberra Hospital and a vibrant