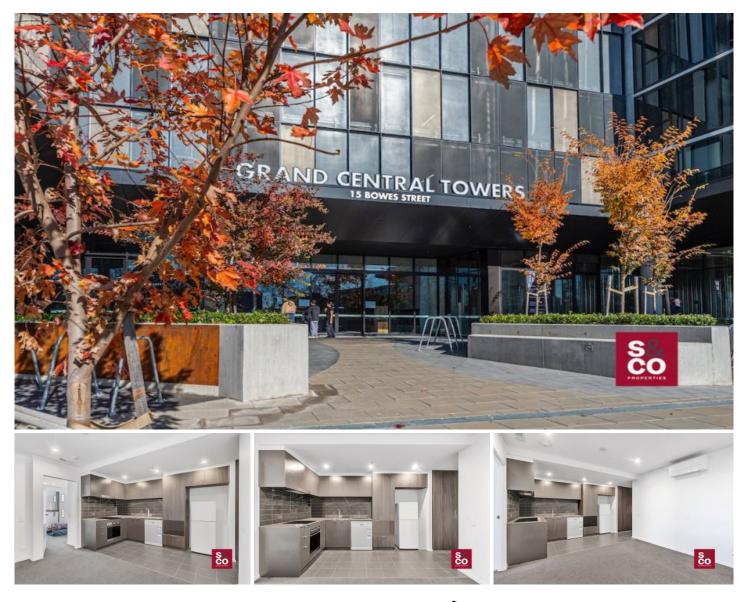

## 1021/15 Bowes Street Phillip ACT

A cosmopolitan lifestyle awaits at the Grand Central Towers. Located in the heart of Woden this two-bedroom + ensuite apartment on the 10th floor provides 71sqm of living and an 8sqm balcony. The stylish kitchen features Smeg appliances including an induction cooktop, oven and dishwasher plus stone benchtops, tiled splashback and pantry. The master bedroom is spacious and has a walk-through robe and ensuite bathroom. The open plan living and kitchen area open out to the balcony providing an outdoor living space with views. There is a European style laundry and double glazing throughout and two reverse cycle air conditioners, one in the master bedroom and one in the living area. The complex facilities include an infinity pool, gymnasium, gardens and barbecue area. There is intercom access, secure parking and storage cage. Centrally located, the apartment is close to restaurants, bars, public transport, The Canberra Hospital and a vibrant