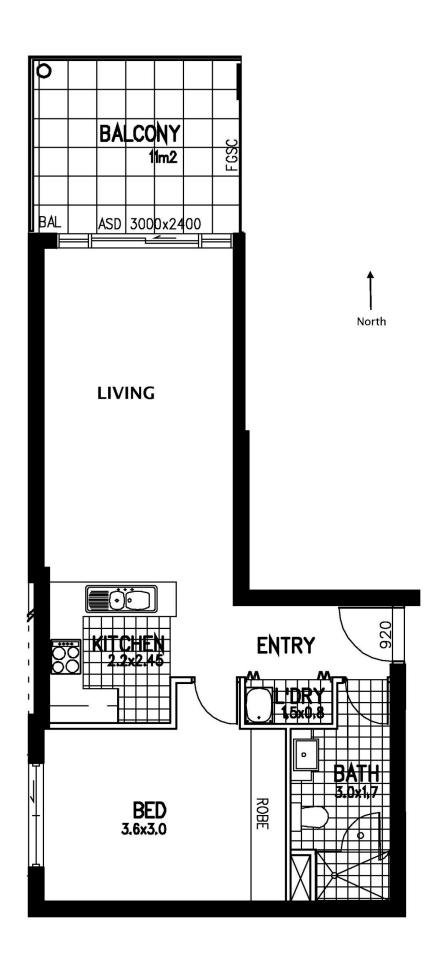

Situated on the second floor, the apartment has approximately 54sqm of living and an 11sqm balcony. The kitchen features stone benchtops, glass splashback and Bosch appliances including stainless steel oven, dishwasher and induction cooktop. The adjoining lounge and dining area is carpeted and opens out to the balcony providing a lovely outdoor living space with views over Haig Park.

Both the bedroom and bathroom are generously sized with built-in-robes in the bedroom and ceiling height tiling in the bathroom.