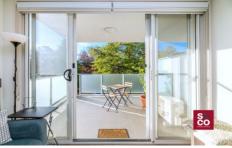

Situated on the second floor, the apartment has approximately 54sqm of living and an 11sqm balcony. The kitchen features stone benchtops, glass splashback and Bosch appliances including stainless steel oven, dishwasher and induction cooktop. The adjoining lounge and dining area is carpeted and opens out to the balcony providing a lovely outdoor living space with views over Haig Park.