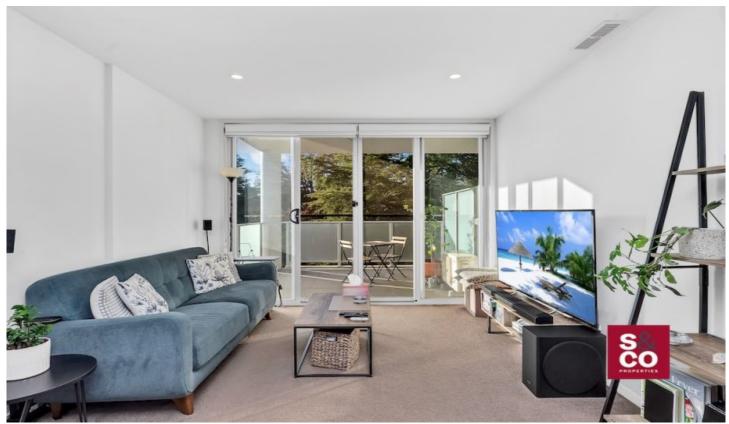

Situated on the second floor, the apartment has approximately 54sqm of living and an 11sqm balcony. The kitchen features stone benchtops, glass splashback and Bosch appliances including stainless steel oven, dishwasher and induction cooktop. The adjoining lounge and dining area is carpeted and opens out to the balcony providing a lovely outdoor living space with views over Haig Park.