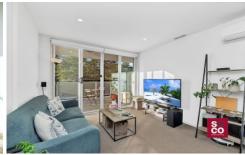

Situated on the second floor, the apartment has approximately 54sqm of living and an 11sqm balcony. The kitchen features stone benchtops, glass splashback and Bosch appliances including stainless steel oven, dishwasher and induction cooktop. The adjoining lounge and dining area is carpeted and opens out to the balcony providing a lovely outdoor living space with views over Haig Park.