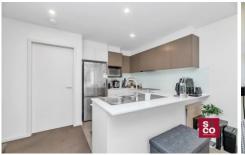

Situated on the second floor, the apartment has approximately 54sqm of living and an 11sqm balcony. The kitchen features stone benchtops, glass splashback and Bosch appliances including stainless steel oven, dishwasher and induction cooktop. The adjoining lounge and dining area is carpeted and opens out to the balcony providing a lovely outdoor living space with views over Haig Park.