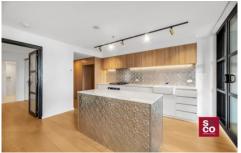

## 601/16 Lonsdale Street Braddon ACT

Set amidst the vibrant Braddon precinct the Branx provides for a modern cosmopolitan lifestyle. Bars, restaurants, cafes, shops and parks are literally at your front door. The stylish and spacious one-bedroom apartment on the sixth floor exudes quality throughout and features a delightful kitchen, open plan living and an extravagant designer bathroom. The kitchen has stone benchtops, an island bench, Smeg appliances, pressed metal splashback, two-drawer dishwasher and Chambord ceramic sink. Floor to ceiling tiles, a free-standing bath and high-quality fixtures define the impressive bathroom. Frosted glass walls and door in the bedroom and the floor to ceiling mirrors on the built-in-robes create a cosy yet spacious retreat. Reverse cycle heating and cooling ensures year-round comfort. Views over Lonsdale Street and to Black Mountain can be enjoyed from the living area and the private balcony provides an ideal space to sit and enjoy the ambience of