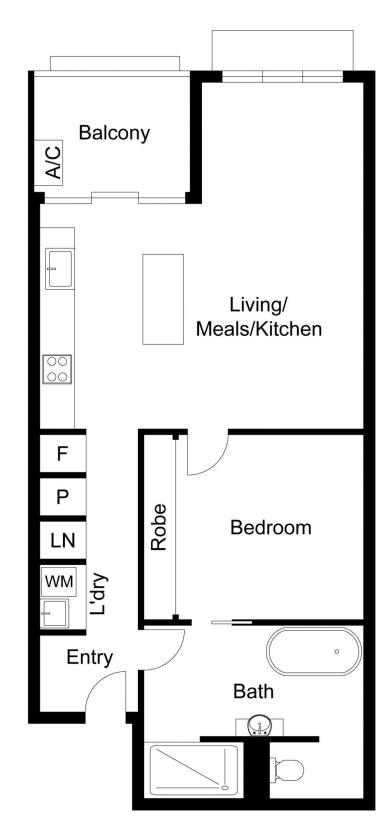

## 601/16 Lonsdale Street Braddon ACT

Set amidst the vibrant Braddon precinct the Branx provides for a modern cosmopolitan lifestyle. Bars, restaurants, cafes, shops and parks are literally at your front door. The stylish and spacious one-bedroom apartment on the sixth floor exudes quality throughout and features a delightful kitchen, open plan living and an extravagant designer bathroom. The kitchen has stone benchtops, an island bench, Smeg appliances, pressed metal splashback, two-drawer dishwasher and Chambord ceramic sink. Floor to ceiling tiles, a free-standing bath and high-quality fixtures define the impressive bathroom. Frosted glass walls and door in the bedroom and the floor to ceiling mirrors on the built-in-robes create a cosy yet spacious retreat. Reverse cycle heating and cooling ensures year-round comfort. Views over Lonsdale Street and to Black Mountain can be enjoyed from the living area and the private balcony provides an ideal space to sit and enjoy the ambience of

1 🚐 1 🖺 1 😭

Price : \$ 615,000 Building Size : 69 sqm

View : https://www.seminaracoproperties.com.

au/sale/act/inner-north/braddon/residenti

al/apartment/7721386

John Sneddon 02 5105 5485

Whilst every attempt has been made to ensure the accuracy of the floor plan contained here, measurements of doors, windows, rooms and any other items are approximated and no responsibility is taken for any error, omission or mis-statement, this plan is for illustrative purposes only and should be used as such by any prospective purchaser. The service, system and appliances shown have not been tested and no guarantee as to their operability or efficiency can be given.