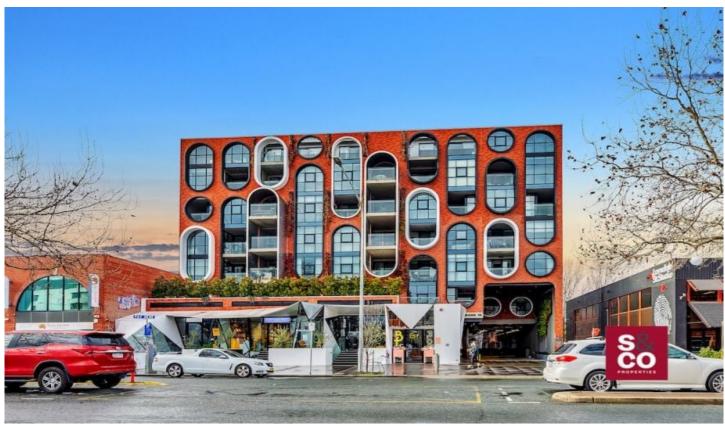

## 601/16 Lonsdale Street Braddon ACT

Set amidst the vibrant Braddon precinct the Branx provides for a modern cosmopolitan lifestyle. Bars, restaurants, cafes, shops and parks are literally at your front door. The stylish and spacious one-bedroom apartment on the sixth floor exudes quality throughout and features a delightful kitchen, open plan living and an extravagant designer bathroom. The kitchen has stone benchtops, an island bench, Smeg appliances, pressed metal splashback, two-drawer dishwasher and Chambord ceramic sink. Floor to ceiling tiles, a free-standing bath and high-quality fixtures define the impressive bathroom. Frosted glass walls and door in the bedroom and the floor to ceiling mirrors on the built-in-robes create a cosy yet spacious retreat. Reverse cycle heating and cooling ensures year-round comfort. Views over Lonsdale Street and to Black Mountain can be enjoyed from the living area and the private balcony provides an ideal space to sit and enjoy the ambience of