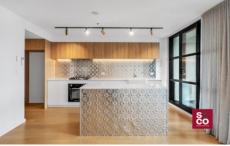

## 601/16 Lonsdale Street Braddon ACT

Set amidst the vibrant Braddon precinct the Branx provides for a modern cosmopolitan lifestyle. Bars, restaurants, cafes, shops and parks are literally at your front door. The stylish and spacious one-bedroom apartment on the sixth floor exudes quality throughout and features a delightful kitchen, open plan living and an extravagant designer bathroom. The kitchen has stone benchtops, an island bench, Smeg appliances, pressed metal splashback, two-drawer dishwasher and Chambord ceramic sink. Floor to ceiling tiles, a free-standing bath and high-quality fixtures define the impressive bathroom. Frosted glass walls and door in the bedroom and the floor to ceiling mirrors on the built-in-robes create a cosy yet spacious retreat. Reverse cycle heating and cooling ensures year-round comfort. Views over Lonsdale Street and to Black Mountain can be enjoyed from the living area and the private balcony provides an ideal space to sit and enjoy the ambience of