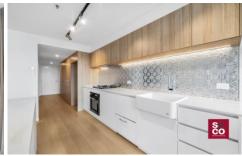

## 601/16 Lonsdale Street Braddon ACT

Set amidst the vibrant Braddon precinct the Branx provides for a modern cosmopolitan lifestyle. Bars, restaurants, cafes, shops and parks are literally at your front door. The stylish and spacious one-bedroom apartment on the sixth floor exudes quality throughout and features a delightful kitchen, open plan living and an extravagant designer bathroom. The kitchen has stone benchtops, an island bench, Smeg appliances, pressed metal splashback, two-drawer dishwasher and Chambord ceramic sink. Floor to ceiling tiles, a free-standing bath and high-quality fixtures define the impressive bathroom. Frosted glass walls and door in the bedroom and the floor to ceiling mirrors on the built-in-robes create a cosy yet spacious retreat. Reverse cycle heating and cooling ensures year-round comfort. Views over Lonsdale Street and to Black Mountain can be enjoyed from the living area and the private balcony provides an ideal space to sit and enjoy the ambience of