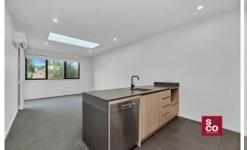

As you step into the open-plan kitchen and living room, you are welcomed by a bright and airy ambiance, bathed in natural light that streams through the skylight in the living area, especially on the top floor. The kitchen boasts contemporary electric appliances and a stovetop, ensuring both functionality and style.