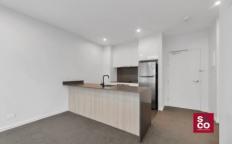

As you step into the open-plan kitchen and living room, you are welcomed by a bright and airy ambiance, bathed in natural light that streams through the skylight in the living area, especially on the top floor. The kitchen boasts contemporary electric appliances and a stovetop, ensuring both functionality and style.