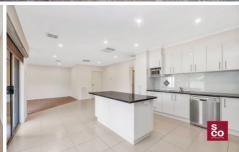

## **30B Lutana Crescent Lyons ACT**

This superbly presented single level home is ideal for those who like to entertain. With an open plan design offering light filled living areas and a modern kitchen that opens out to a covered entertaining area. Well proportioned throughout, the home includes three bedrooms, the main bedroom with walk in robe and ensuite.

Features of this property include:

- Low maintenance garden
- Under cover outdoor living
- Open plan living and kitchen

3 2 2 2

**View :** https://www.seminaracoproperties.com.au/lease/act/woden-valley/lyons/residential/townhouse/7879207