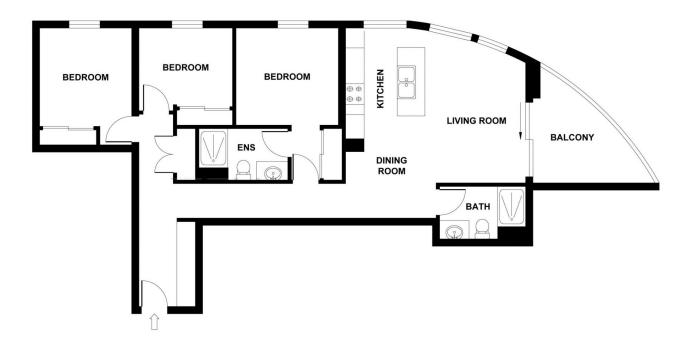

## 823/15 Bowes Street Phillip ACT

Situated on the eighth floor of the Grand Central Towers and enjoying northerly views this three-bedroom plus ensuite apartment provides 96sqm of living and an 8sqm private balcony. The galley style kitchen features Smeg appliances including an induction cooktop, oven and dishwasher plus stone benchtops, tiled splashback and pantry. The open plan living area is spacious and opens out to a private balcony with expansive views. The bathroom and ensuite have quality fittings and floor to ceiling tiles. There is a European style laundry, reverse cycle air-conditioning and double glazing throughout. The complex facilities include an infinity pool, gymnasium, gardens and barbecue area. Intercom access, secure parking and a storage cage are also supplied. Currently tenanted until March 2024 at \$550 per week

3 📭 2 🖺 1 🗬

Price : \$635,000+ Building Size : 96 sqm

**View** : https://www.seminaracoproperties.com. au/sale/act/woden-valley/phillip/residenti

al/unit/7920642

Lisa Quick 02 5105 5485

Although every attempt has been made to ensure accuracy, all measurements are approximate and no responsibility is taken for any error, omission, or mid-statement. This floor plan is for illustrative purposes only and not to scale. Measured in accordance to RICS standards.