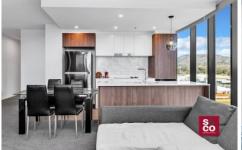

## 823/15 Bowes Street Phillip ACT

Situated on the eighth floor of the Grand Central Towers and enjoying northerly views this three-bedroom plus ensuite apartment provides 96sqm of living and an 8sqm private balcony. The galley style kitchen features Smeg appliances including an induction cooktop, oven and dishwasher plus stone benchtops, tiled splashback and pantry. The open plan living area is spacious and opens out to a private balcony with expansive views. The bathroom and ensuite have quality fittings and floor to ceiling tiles. There is a European style laundry, reverse cycle air-conditioning and double glazing throughout. The complex facilities include an infinity pool, gymnasium, gardens and barbecue area. Intercom access, secure parking and a storage cage are also supplied. Currently tenanted until March 2024 at \$550 per week