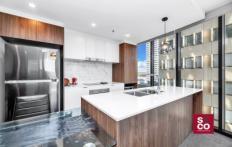

## 823/15 Bowes Street Phillip ACT

Situated on the eighth floor of the Grand Central Towers and enjoying northerly views this three-bedroom plus ensuite apartment provides 96sqm of living and an 8sqm private balcony. The galley style kitchen features Smeg appliances including an induction cooktop, oven and dishwasher plus stone benchtops, tiled splashback and pantry. The open plan living area is spacious and opens out to a private balcony with expansive views. The bathroom and ensuite have quality fittings and floor to ceiling tiles. There is a European style laundry, reverse cycle air-conditioning and double glazing throughout. The complex facilities include an infinity pool, gymnasium, gardens and barbecue area. Intercom access, secure parking and a storage cage are also supplied. Currently tenanted until March 2024 at \$550 per week