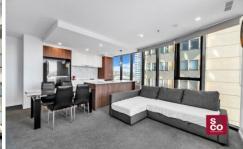

## 823/15 Bowes Street Phillip ACT

Situated on the eighth floor of the Grand Central Towers and enjoying northerly views this three-bedroom plus ensuite apartment provides 96sqm of living and an 8sqm private balcony. The galley style kitchen features Smeg appliances including an induction cooktop, oven and dishwasher plus stone benchtops, tiled splashback and pantry. The open plan living area is spacious and opens out to a private balcony with expansive views. The bathroom and ensuite have quality fittings and floor to ceiling tiles. There is a European style laundry, reverse cycle air-conditioning and double glazing throughout. The complex facilities include an infinity pool, gymnasium, gardens and barbecue area. Intercom access, secure parking and a storage cage are also supplied. Currently tenanted until March 2024 at \$550 per week