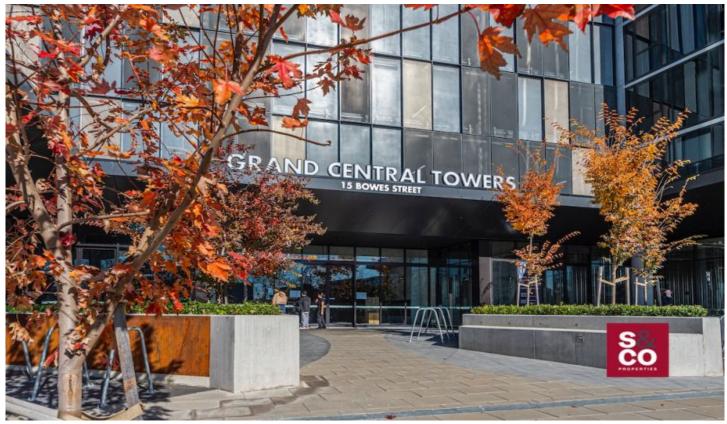

## 823/15 Bowes Street Phillip ACT

Situated on the eighth floor of the Grand Central Towers and enjoying northerly views this three-bedroom plus ensuite apartment provides 96sqm of living and an 8sqm private balcony. The galley style kitchen features Smeg appliances including an induction cooktop, oven and dishwasher plus stone benchtops, tiled splashback and pantry. The open plan living area is spacious and opens out to a private balcony with expansive views. The bathroom and ensuite have quality fittings and floor to ceiling tiles. There is a European style laundry, reverse cycle air-conditioning and double glazing throughout. The complex facilities include an infinity pool, gymnasium, gardens and barbecue area. Intercom access, secure parking and a storage cage are also supplied. Currently tenanted until March 2024 at \$550 per week