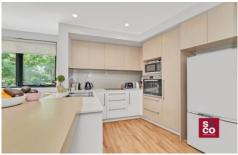

The chic kitchen features stone benchtops and Bosch appliances and the lounge and dining areas open onto a superb partly covered large balcony, perfect for alfresco dining and year round outdoor entertaining. The 2 spacious bedrooms are segregated with the main containing a high end ensuite.