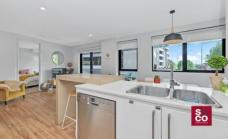

## 6/115 Canberra Avenue Griffith ACT

Enjoy a peaceful leafy outlook from the living areas and balcony of this sensational north easterly orientated apartment. Windows all around the living area and kitchen create a very light, bright environment, making this a very special apartment.

The chic kitchen features stone benchtops and Bosch appliances and the lounge and dining areas open onto a superb partly covered large balcony, perfect for alfresco dining and year round outdoor entertaining. The 2 spacious bedrooms are segregated with the main containing a high end ensuite.