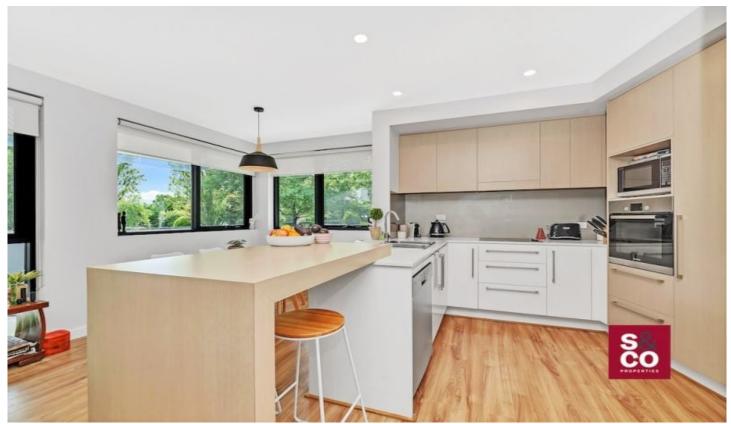

## 6/115 Canberra Avenue Griffith ACT

Enjoy a peaceful leafy outlook from the living areas and balcony of this sensational north easterly orientated apartment. Windows all around the living area and kitchen create a very light, bright environment, making this a very special apartment.

The chic kitchen features stone benchtops and Bosch appliances and the lounge and dining areas open onto a superb partly covered large balcony, perfect for alfresco dining and year round outdoor entertaining. The 2 spacious bedrooms are segregated with the main containing a high end ensuite.