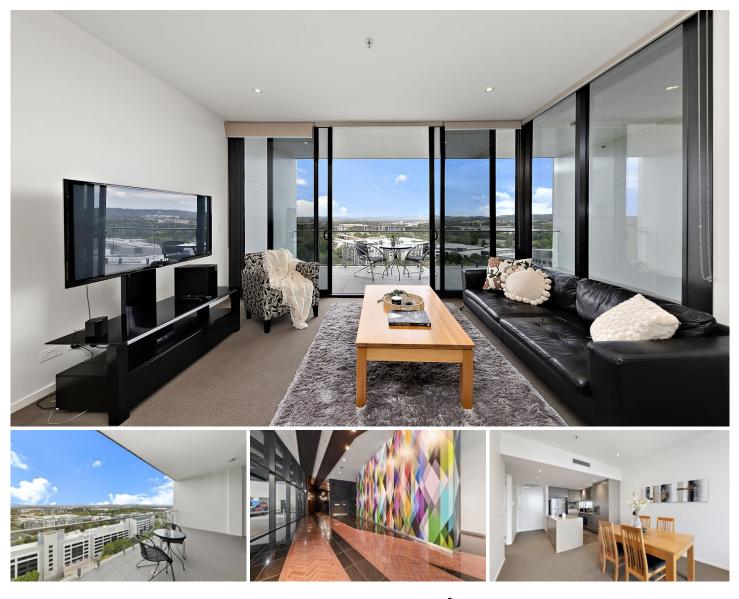

1523/240 Bunda Street City ACT

Luxury awaits in this fully furnished one-bedroom apartment at the heart of Canberra City's vibrant shopping and lifestyle precinct with spectacular lake views. Nestled within the esteemed & award winning Manhattan on the Park building, this residence is a celebration of contemporary design and comfort.

Upon entering, the high ceilings immediately set the tone for an expansive and sophisticated living space. The kitchen is a well appointed culinary haven, featuring marble benchtops, Bosch appliances, and gas cooking. The mirror splashback adds a touch of glamour, reflecting the modern aesthetic that defines the entire apartment.

The pièce de résistance is the large alfresco balcony, providing stunning views of the city and the serene lake. Double glazing ensures a peaceful retreat from the urban

View : https://www.seminaracoproperties.com.au/sale/a ct/inner-north/city/residential/apartment/7964881