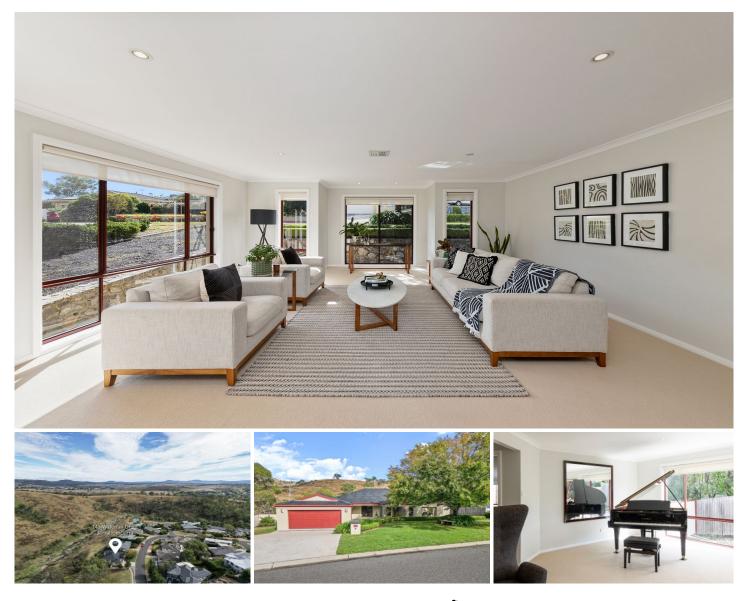

## 141 Waterfall Drive Jerrabomberra NSW

Rarely does a property embody such grace and spaciousness, yet 141 Waterfall Drive stands tall as a beacon of refined family living, seamlessly blending sophistication with tranquility.

Set amidst lush greenery, this expansive 344m2 home represents the epitome of refined living. From its commanding exterior to its generously appointed interiors, every aspect exudes a harmonious fusion of comfort and elegance. With breathtaking rural vistas overlooking Jerrabomberra Creek, the setting is nothing short of awe-inspiring.

As you step onto the grounds, meticulously landscaped gardens and an inviting entryway greet you, offering a glimpse into the exceptional lifestyle that awaits within. Inside, a perfect marriage of functionality and style awaits.