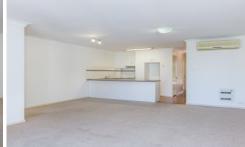

Both bedrooms are well sized and have built in robes, the master with an ensuite. The second bathroom incorporates a good-sized laundry. The kitchen is large with lots of bench and cupboard space, electric cooking and a dishwasher.