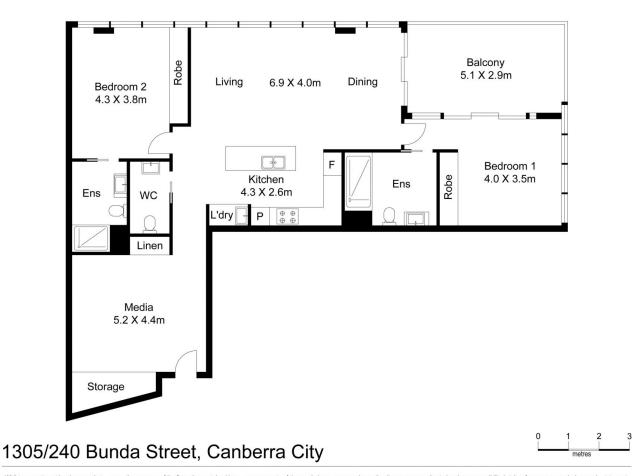

1305/240 Bunda Street City ACT

This spacious and stunning two-bedroom apartment located in one of the city's finest residential complexes, 'Manhattan on the Park' is sure to please the most discerning buyer. The 13th floor apartment provides 112sqm of living (the largest of the two-bedroom units), a 16 sqm balcony and expansive views over Glebe Park to Mt Ainslie, Black Mountain and beyond. Superbly appointed, the apartment features open plan living, stylish kitchen with Bosch appliances and stone benchtops, two bedrooms, designer ensuite and bathroom, powder room, a second living area or media room and ample storage throughout. A luxurious lifestyle awaits with onsite access to a well-equipped gym, 25m pool, spa, barbeque facilities and all that the city has to offer on your doorstep.

John Sneddon 02 5105 5485

Whilst every attempt has been made to ensure the accuracy of the floor plan contained here, measurements of doors, windows, rooms and any other items are approximated and no responsibility is taken for any error, omission or mis-statement. this plan is for illustrative purposes only and should be used as such by any prospective purchaser, the service, system and appliances shown have not been tested and no guarantee as to their operability or efficiency can be given.