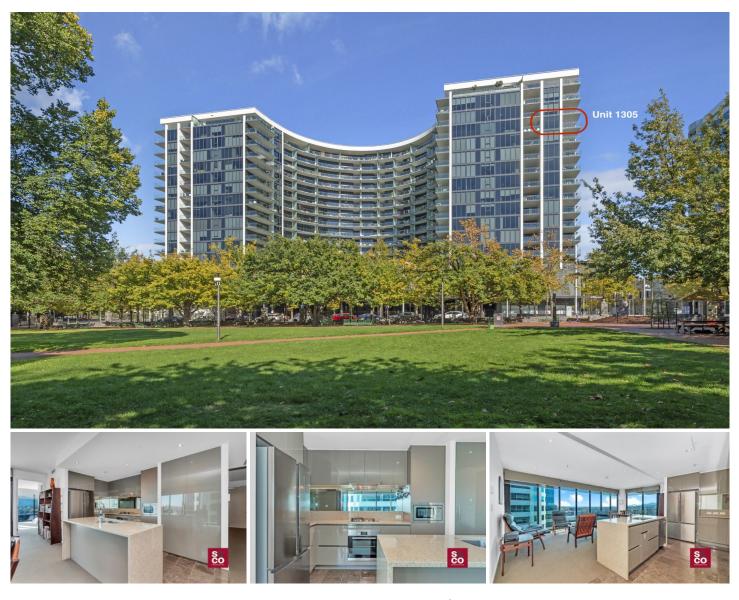

1305/240 Bunda Street City ACT

This spacious and stunning two-bedroom apartment located in one of the city's finest residential complexes, 'Manhattan on the Park' is sure to please the most discerning buyer. The 13th floor apartment provides 112sqm of living (the largest of the two-bedroom units), a 16 sqm balcony and expansive views over Glebe Park to Mt Ainslie, Black Mountain and beyond. Superbly appointed, the apartment features open plan living, stylish kitchen with Bosch appliances and stone benchtops, two bedrooms, designer ensuite and bathroom, powder room, a second living area or media room and ample storage throughout. A luxurious lifestyle awaits with onsite access to a well-equipped gym, 25m pool, spa, barbeque facilities and all that the city has to offer on your doorstep.

? North facing apartment with 112sqm of living and 16sqm

2 🛤 2 🚔 2 🚔

Price Building Size : 112 sqm View

: \$ 900,000

: https://www.seminaracoproperties.com. au/sale/act/inner-north/city/residential/ap artment/7988883