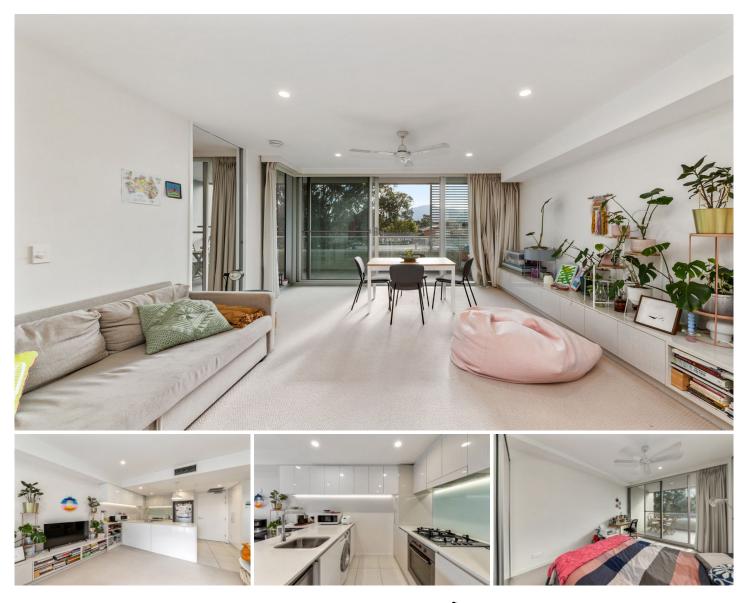

## 24/43 Constitution Avenue Reid ACT

Offering an enviable location in the CBD and a light, spacious layout, this 1 bedroom, Level 5 apartment in 'The Jamieson' on Constitution Avenue, is perfect for those who value both central living and a touch of local history. With 60 square metres of living space plus an 18 square metre balcony, this North East facing apartment enjoys open views of St John The Baptist historic Anglican Church and surrounds, and a North Easterly outlook toward Mount Ainslie.